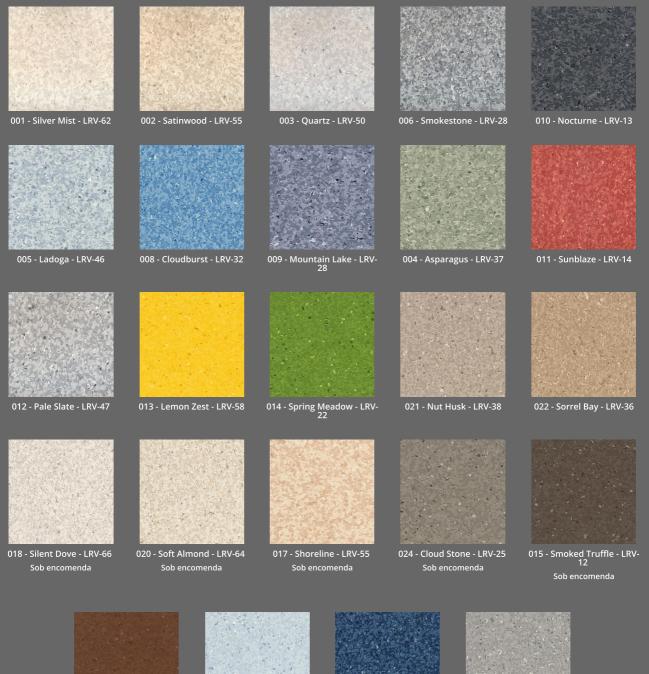

## Cores

025 - Rich Chocolate - LRV-10 Sob encomenda 023 - Atlantic Surf - LRV-58 Sob encomenda 016 - Delta Blue - LRV-11

Sob encomenda

019 - Steel Parade - LRV-36

Sob encomenda

Tabela técnica

| Propriedades - ABNT NBR 14917- 1 (ISO 10581)                              | Homogêneo                                                                      |
|---------------------------------------------------------------------------|--------------------------------------------------------------------------------|
| Classificação de uso - ABNT NBR 14917- 1 (ISO 10581)                      | 23 - Residencial pesado / 34 - comercial muito pesado / 43 - industrial pesado |
| Conteúdo Camada de uso/Teor de aglutinante - ABNT NBR 14917-1 (ISO 10581) | Тіро І                                                                         |
| Espessura total                                                           | 2 mm                                                                           |
| Tratamento de superfície                                                  | PUR                                                                            |
| Dimensões                                                                 | 2 m x 20 m (40 m²)                                                             |
| Peso total                                                                | 3250 g/m <sup>2</sup>                                                          |
| Solidez à luz - EN ISO 105-B02                                            | > 6                                                                            |
| Resistência ao escorregamento - AS/NZS 4586 / EN 13893                    | R 9 - Classe DS                                                                |
| Resistência a produtos químicos - ISO 26987 (EN 423) ASTM F925            | Classe 0 - sem alteração                                                       |
| Resistência bacteriana - ISO 846 Part C                                   | Não favorece o crescimento                                                     |
| Estabilidade dimensional - EN 434 (EN ISO 23999)                          | < 0,40%                                                                        |
| Identação residual - ASTM F970 / ISO 24343-1 (EN 433)                     | ≤ 0.1 mm                                                                       |
| Absorção do som ao impacto - ISO 1040-3                                   | 4 dB                                                                           |
| Propensão elétrica estática - EN 1815                                     | ≤ 2kv (antiestático)                                                           |
| Reação ao fogo - (EN ISO 13501)                                           | Bfl-s1                                                                         |
| Reação ao fogo - ASTM E-648                                               | Classe 1                                                                       |
| Reação ao fogo - ABNT NBR 8660 (ISO 9239-1)                               | ≥ 8kw/m <sup>2</sup>                                                           |
| Densidade Ótica Específica de Fumaça - ASTM E 662                         | DM ≤ 450                                                                       |
| Reação ao fogo - ABNT NBR 16626 /IT 10 CBMSP anexo A :                    | II-A                                                                           |
| Emissão de COV                                                            | Floorscore / Indoor Air Comfort GOLD                                           |
| Ftlatos - ABNT NBR 16040/ Diretiva União Européia - EU 215/863            | Livre                                                                          |
| Conteúdo reciclado                                                        | 25%                                                                            |
| Conteúdo reciclável                                                       | 100%                                                                           |
| Período de garantia                                                       | Comercial: 10 anos - Residencial: 15 anos                                      |
| Produto Importado da Inglaterra                                           | Fabricante certificado ISO 9001 & 14001                                        |
| Armazenamento                                                             | Na Vertical / Em local coberto e plano                                         |